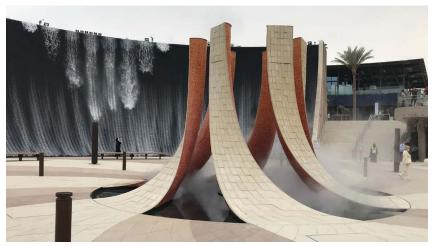

Alif The Mobility Pavilion - Dubai Expo, UAE

Breaking down the divide between physical and digital worlds. The Mobility Pavilion, designed by the award-winning Foster + Partners, features the world's largest passenger lift, which will transport 160+ people at a time. The pavilion also stars a partly underground, partly open-air 330-metre track for you to see cutting-edge mobility devices in action.

## Project information

| Project description                        | "The core concept was to create an internal vessel for Expo's three sub-themes of mobility, this provided the trefoil plan, each theme having its own ,hall'," said Gerard Evened, senior executive partner at Foster + Partners.                                                                                                                                                  |
|--------------------------------------------|------------------------------------------------------------------------------------------------------------------------------------------------------------------------------------------------------------------------------------------------------------------------------------------------------------------------------------------------------------------------------------|
| Key factors of ACO success in this project | A strong working relationship with the Landscape Architect in the UK & excellent communication with the Design Engineers at ACO Dubai ensured an accurate design & manufacturing process. We were faced with constantly changing ground levels due to the scale of the surrounding developments, this lead to numerous re-designs to accommodate a continually changing landscape. |