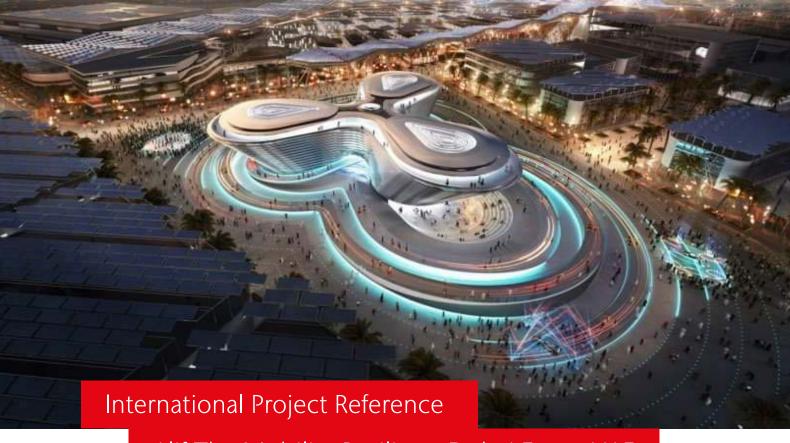

Alif The Mobility Pavilion - Dubai Expo, UAE

Breaking down the divide between physical and digital worlds. The Mobility Pavilion, designed by the award-winning Foster + Partners, features the world's largest passenger lift, which will transport 160+ people at a time. The pavilion also stars a partly underground, partly open-air 330-metre track for you to see cutting-edge mobility devices in action.