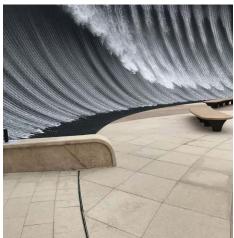

Alif The Mobility Pavilion - Dubai Expo, UAE

Breaking down the divide between physical and digital worlds. The Mobility Pavilion, designed by the award-winning Foster + Partners, features the world's largest passenger lift, which will transport 160+ people at a time. The pavilion also stars a partly underground, partly open-air 330-metre track for you to see cutting-edge mobility devices in action.

## Project information

| Project description                        | "The core concept was to create an internal vessel for Expo's three sub-themes of mobility, this provided the trefoil plan, each theme having its own ,hall'," said Gerard Evened, senior executive partner at Foster + Partners.                                                                                                                                                  |
|--------------------------------------------|------------------------------------------------------------------------------------------------------------------------------------------------------------------------------------------------------------------------------------------------------------------------------------------------------------------------------------------------------------------------------------|
| Key factors of ACO success in this project | A strong working relationship with the Landscape Architect in the UK & excellent communication with the Design Engineers at ACO Dubai ensured an accurate design & manufacturing process. We were faced with constantly changing ground levels due to the scale of the surrounding developments, this lead to numerous re-designs to accommodate a continually changing landscape. |