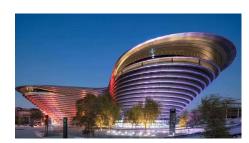

Alif The Mobility Pavilion - Dubai Expo, UAE

Breaking down the divide between physical and digital worlds. The Mobility Pavilion, designed by the award-winning Foster + Partners, features the world's largest passenger lift, which will transport 160+ people at a time. The pavilion also stars a partly underground, partly open-air 330-metre track for you to see cutting-edge mobility devices in action.

## Project information

| Project description                        | "The core concept was to create an internal vessel for Expo's three sub-themes of mobility, this provided the trefoil plan, each theme having its own ,hall'," said Gerard Evened, senior executive partner at Foster + Partners.                                                                                                                                                  |
|--------------------------------------------|------------------------------------------------------------------------------------------------------------------------------------------------------------------------------------------------------------------------------------------------------------------------------------------------------------------------------------------------------------------------------------|
| Key factors of ACO success in this project | A strong working relationship with the Landscape Architect in the UK & excellent communication with the Design Engineers at ACO Dubai ensured an accurate design & manufacturing process. We were faced with constantly changing ground levels due to the scale of the surrounding developments, this lead to numerous re-designs to accommodate a continually changing landscape. |