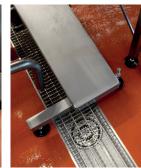

## **Products installed**

| Product name                             | Volume (pcs, rm, etc.) | Load class |
|------------------------------------------|------------------------|------------|
| ACO hygienic gully 218 telescopic        | 7 pcs                  |            |
| ACO hygienic box channel<br>300 mm width | 73 m                   |            |
| ACO arla grating                         |                        | L 15       |
| ACO Access Cover - Solid<br>600 x 600 mm | 3 pcs                  |            |