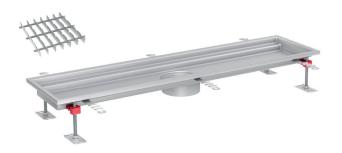

## **Products installed**

| Product name                             | Volume (pcs, rm, etc.) | Load class |
|------------------------------------------|------------------------|------------|
| ACO hygienic gully 218 telescopic        | 7 pcs                  |            |
| ACO hygienic box channel<br>300 mm width | 73 m                   |            |
| ACO arla grating                         |                        | L 15       |
| ACO Access Cover - Solid<br>600 x 600 mm | 3 pcs                  |            |