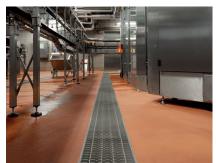

# **Project information**

| Project description                        | Refurbishment of older production hall for the bottling line.                                             |
|--------------------------------------------|-----------------------------------------------------------------------------------------------------------|
| Customer description                       | Radegast brewery - part of SAB suppling<br>Nort Moravia region with the whole<br>portfolio of SAB brands. |
| Key factors of ACO success in this project | Cooperation with the investor, project and building company.                                              |

## **Products installed**

| Product name                             | Volume (pcs, rm, etc.) | Load class |
|------------------------------------------|------------------------|------------|
| ACO hygienic gully 218 telescopic        | 7 pcs                  |            |
| ACO hygienic box channel<br>300 mm width | 73 m                   |            |
| ACO arla grating                         |                        | L 15       |
| ACO Access Cover - Solid<br>600 x 600 mm | 3 pcs                  |            |