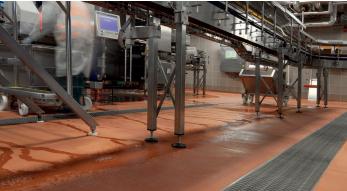

# **Project information**

| Project description                        | Refurbishment of older production hall for the bottling line.                                             |
|--------------------------------------------|-----------------------------------------------------------------------------------------------------------|
| Customer description                       | Radegast brewery - part of SAB suppling<br>Nort Moravia region with the whole<br>portfolio of SAB brands. |
| Key factors of ACO success in this project | Cooperation with the investor, project and building company.                                              |

## **Products installed**

| Product name                             | Volume (pcs, rm, etc.) | Load class |
|------------------------------------------|------------------------|------------|
| ACO hygienic gully 218 telescopic        | 7 pcs                  |            |
| ACO hygienic box channel<br>300 mm width | 73 m                   |            |
| ACO arla grating                         |                        | L 15       |
| ACO Access Cover - Solid<br>600 x 600 mm | 3 pcs                  |            |