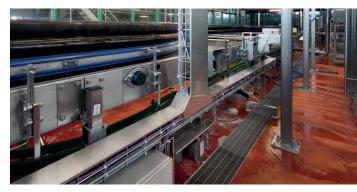

# **Project information**

| Project description                        | Refurbishment of older production hall for the bottling line.                                             |
|--------------------------------------------|-----------------------------------------------------------------------------------------------------------|
| Customer description                       | Radegast brewery - part of SAB suppling<br>Nort Moravia region with the whole<br>portfolio of SAB brands. |
| Key factors of ACO success in this project | Cooperation with the investor, project and building company.                                              |

## **Products installed**

| Product name                             | Volume (pcs, rm, etc.) | Load class |
|------------------------------------------|------------------------|------------|
| ACO hygienic gully 218 telescopic        | 7 pcs                  |            |
| ACO hygienic box channel<br>300 mm width | 73 m                   |            |
| ACO arla grating                         |                        | L 15       |
| ACO Access Cover - Solid<br>600 x 600 mm | 3 pcs                  |            |