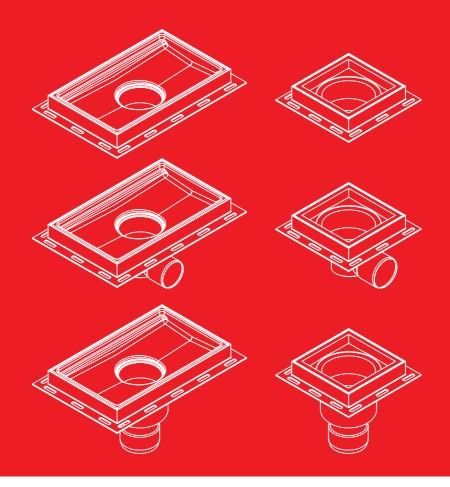

ACO drainage can be specified as a custom solution with **L-profile edge** resistant to both termal and dymanic shock.