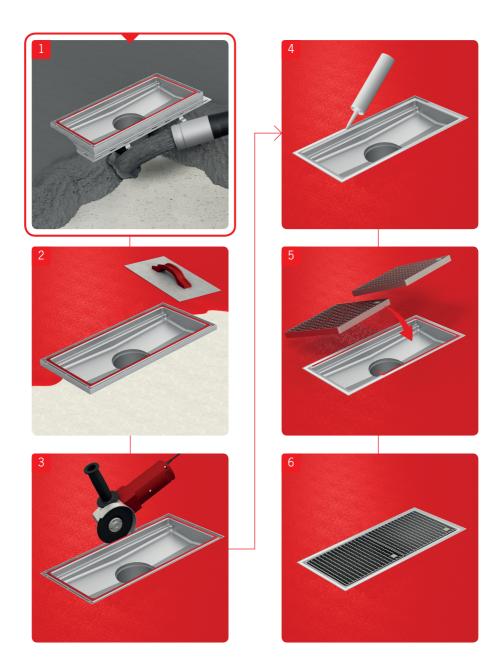

# Installation

ACO L-profile edge



### Installation

### ACO L-profile edge

#### The ACO Solution:

For areas where there is a need for drainage to be resistant to both thermal and dynamic shocks, ACO has tested other floor-drainage connection solutions and these showed promising results. The results of the research are incorporated into our product design and manufacturing process.

ACO drainage can be specified as a custom solution with **L-profile edge** resistant to both termal and dymanic shock.

#### Typical applications:

- Beverage production
- Packaging plant
- Bottle washing plant





## ACO. The future of drainage.

www.aco-buildingdrainage.com