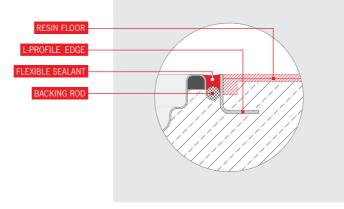

### ACO L-profile edge

ACO drainage can be specified as a custom solution with **L-profile edge** resistant to both termal and dymanic shock.